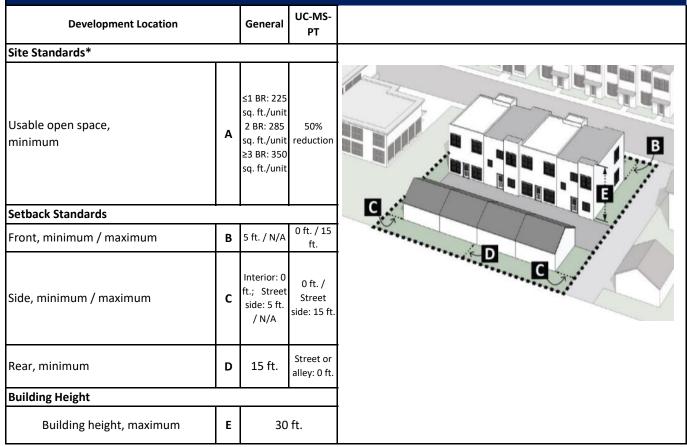

# **Development Standards Summary**

Table 2-4-1: MX-T Zone District Dimensional Standards

UC-MS-PT = Urban Centers, Main Street areas, and Premium Transit areas BR = bedroom DU = dwelling units

Note: Any different dimensional standards in Part 14-16-3 (Overlay Zones) and Section 14-16-5-9 (Neighborhood Edges) applicable to the property shall prevail over the standards in this table.

[1] Residential development that qualifies for funding through Article 14-17 of ROA 1994 (Family Housing Developments) may be eligible for development incentives specified in that Article.

\*See IDO Subsection 14-16-5-1(C)(2) Contextual Residential Development in Areas of Consistency, if applicable, for additional standards that modify these general dimensional standards.